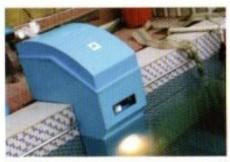

# SWIMMING POOL PIPELESS FILTER - DECK MOUNTED FILTER

#### Deck Mounted Filter - Domestic

#### **Deck Mounted Pipeless Filter - Commercial**

In this model no cutting required at pool deck, the machines like filter and pumps are fixed on the deck of swimming pool. Useful and efficient for water bodies/swimming pool with depth more than 600mm and where wall is thick and no cutting is possible.

- Deck Mounted Pipe less FilterAF-13.5 DECK-F-50.
- Swimming pool of surface up to 600 sq. ft.(30ft x20ft x4ft) bigger pool the multiple unit is required.
- Filtration Capacity 10000liters/hour.Pump flow rate: 25000/hr.
- Filter 12.4 sq. feet
- Patented Design (fibre glass is not affected by chlorine, heat and cold).