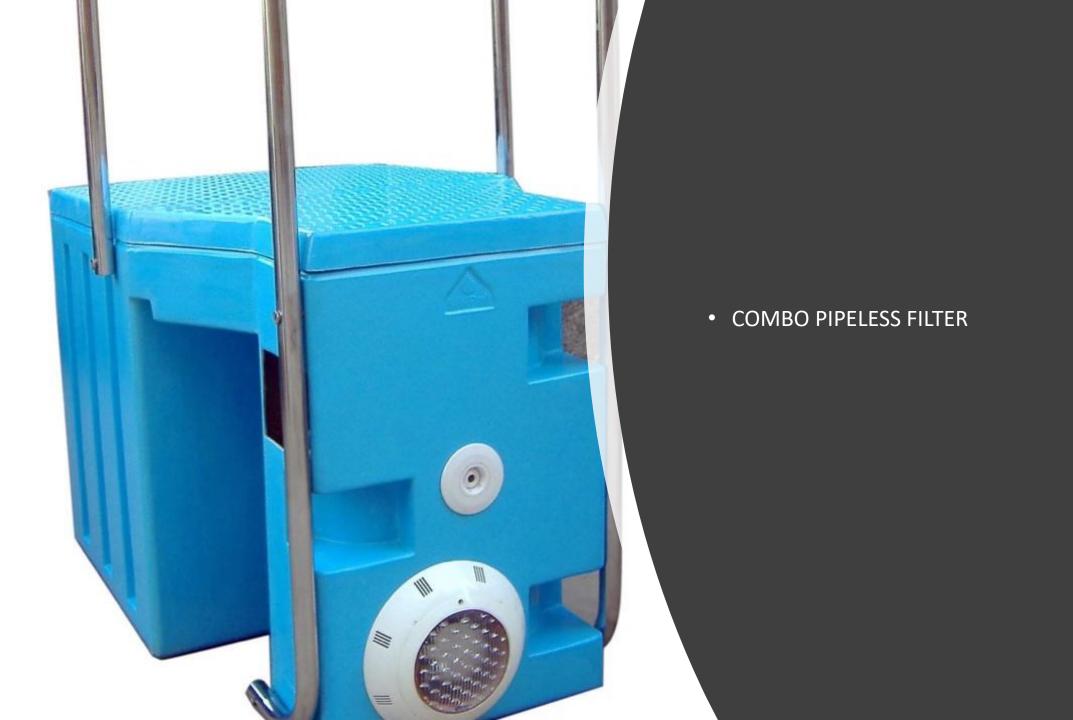

#### Multi Functional Combo Pipeless Filter

This filter is multifunctional pipeless filter have inbuilt ladder, lights and complete electromechanical system.

- Multi-Functional Pipe less Filter (Combo Model) Model: AF-18UniF-75
- Swimming pool surface up to700 sq ft.(35ft x20ft x4 ft) for bigger pool the multiple units are required
- Filtration Capacity 9000 liters/hour. Pump flow rate: 30000 liter/hr.

#### Make & Features

- One inbuilt ladder three steps.
- · One under light 100w/12v with electronic transformer.
- One 1hp motored pump.
- One CF-75 model filters with cartridge, air safety valve and pressure gauge with 0-2kg/cm2 working pressure.
- · Skimmer is right side with nozzles in front and left side.
- · Three stage: a) skimmer/strainer/cartridge Filtration.
- Colors: White/blue or as per requirement (Custom made). Fibre glass is unaffected from chlorine, heat & acids. Side nozzle for aeration and fountain. (Optional)