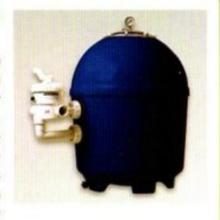

# Swimming Pool Filtration system

Modern Pipeless Filters (Patented) & conventional Sand Filtration system

 Sand Filters: Sand filter water filtration with multi-port valves.

These are the filter used for more than 100 years. The basic principal is this that sand small particles stop the suspended impurity of water up to 30-40 micron and let water pass out of it. The casing of filter can be made of MS or fibre glass as per manufacturer parameter. There are two kind of sand filters, pressure sand filters and high rate sand filters. Pressure sand filters are big in size and give better filtration while high rate sand filters are small and give normal filtration which is good enough for swimming pool.

#### **DESIGN FLOW RATE**

| DESIGNATED TO MAKE |                  |                |               |                      |             |
|--------------------|------------------|----------------|---------------|----------------------|-------------|
| Model              | Diameter<br>(mm) | Height<br>(mm) | Valve<br>(mm) | Filter area<br>sq. m | Flow rate   |
| SF-625             | 625              | 780            | 38            | 0.30                 | 9000 L/hr.  |
| SF-750             | 750              | 910            | 50            | 0.45                 | 13500 L/hr. |
| SF-900             | 900              | 1105           | 50            | 0.64                 | 19200 L/hr. |
| SF-1000            | 1000             | 1225           | 50            | 0.70                 | 23300 L/hr. |
| SF-1200            | 2000             | 1340           | 50            | 1.13                 | 39000 L/hr. |
| SFC-1400           | 1400             | 1530           | 50            | 1.54                 | 46200 L/hr. |
| SFC-1800           | 1800             | 1950           | 100           | 2.70                 | 61000 L/hr. |
| SFC-2000           | 2000             | 2400           | 100           | 3.14                 | 75000 L/hr. |
|                    |                  |                |               |                      |             |