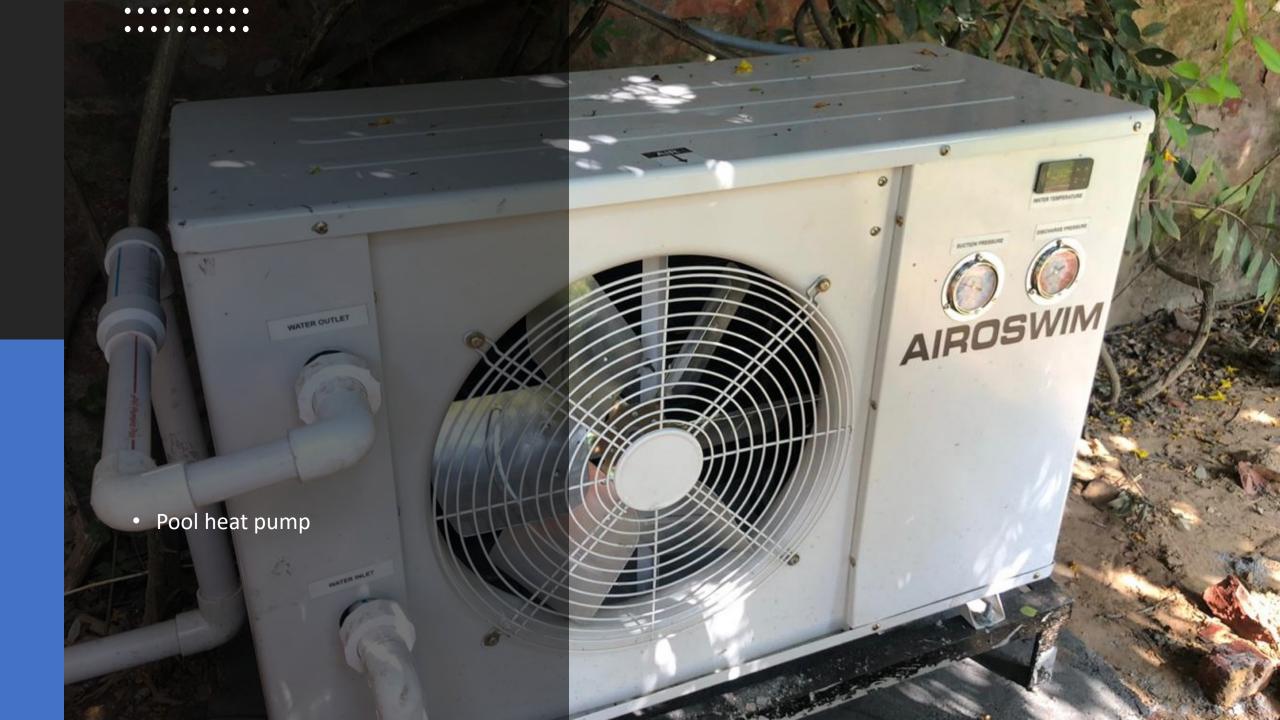

**HEAT PUMP:** For Chilling & heating of swimming pool water.

neips us to withstand the expectations of our customers all over india of Abroad.

4. Under water lights: LED, HALOGEN, Color Changing lights.