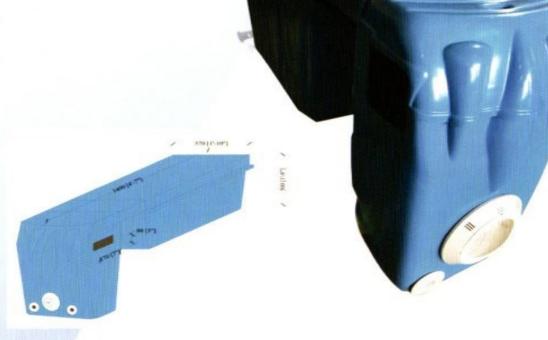

#### MINI PIPELESS FILTER

One filter good for pool size upto: 20x20 x 4 ft (400 sq. ft.)

Model No: AF- MINI-F-50

Patented Design

- Pipe less Filter of Capacity 5500liters/hour.
- One ½ hp motored pump.
- One CF-50 model filters with cartridge.
- 25 micron filtration with 4.2 sq meter surface area of filter. Under water light of 100w/12V

# Mini pipeless filter

- Cartidge filter based 25 micron filtration good for 500 sq feet pool .
- Flow rate 5000/ hr.
- Depth minimum 600mm.