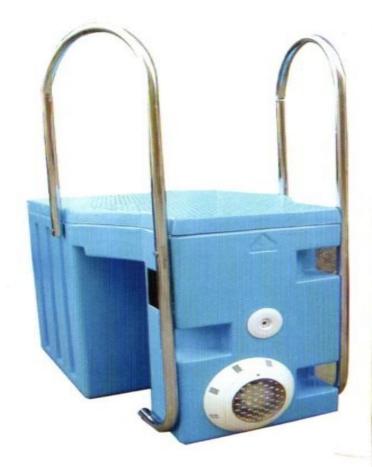

#### MINI PIPELESS FILTER

One filter good for pool size upto: 20x20 x 4 ft (400 sq. ft.)

Model No: AF- MINI-F-50

Patented Design

- Pipe less Filter of Capacity 5500liters/hour.
- One ½ hp motored pump.
- One CF-50 model filters with cartridge.
- 25 micron filtration with 4.2 sq meter surface area of filter. Under water light of 100w/12V

# Mini pipeless filter

- Cartidge filter based 25 micron filtration good for 500 sq feet pool .
- Flow rate 5000/ hr.
- Depth minimum 600mm.

# SWIMMING POOL PIPELESS FILTER - DECK MOUNTED FILTER

#### Deck Mounted Filter - Domestic

#### Make: Arrdevpools (patented design)

- One inbuilt skimmer and two filter water outlet nozzles on both sides.
- · One under water light 100w/12v with electronic transformer.
- · One hp motored pump.
- · One CF-50 model filters with cartridge.
- · Water proof electrical control box.
- Skimmer is at right/left side with nozzles at front side.25 micron filtration with 4.2 sq meter surface area of filter.
- · Three stage: a) skimmer/strainer/cartridge Filtration.
- · Colors: White/blue or as per requirement.
- Pool Size 20x25x4ft (500 sq. ft)
- Pipeless Filter 6000 L/hr
- Circulation Pump 1 HP
- Filter-4.2 sq. ft