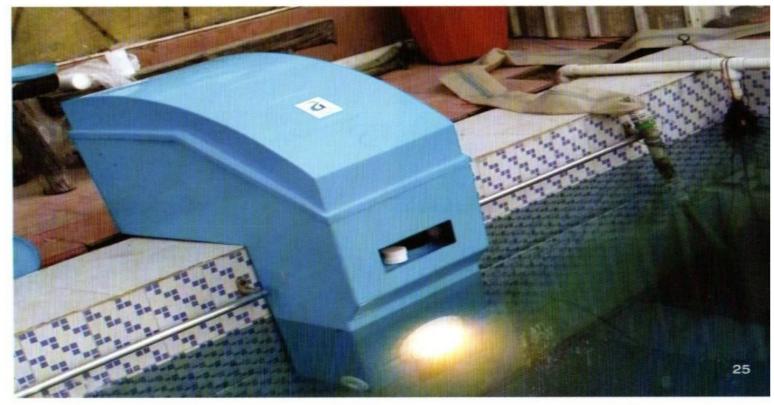

#### MINI PIPELESS FILTER

One filter good for pool size upto: 20x20 x 4 ft (400 sq. ft.)

Model No: AF- MINI-F-50

Patented Design

- Pipe less Filter of Capacity 5500liters/hour.
- One ½ hp motored pump.
- One CF-50 model filters with cartridge.
- 25 micron filtration with 4.2 sq meter surface area of filter. Under water light of 100w/12V

# Mini pipeless filter

- Cartidge filter based 25 micron filtration good for 500 sq feet pool .
- Flow rate 5000/ hr.
- Depth minimum 600mm.

# SWIMMING POOL PIPELESS FILTER - DECK MOUNTED FILTER

#### Deck Mounted Filter - Domestic

#### Make: Arrdevpools (patented design)

- One inbuilt skimmer and two filter water outlet nozzles on both sides.
- · One under water light 100w/12v with electronic transformer.
- · One hp motored pump.
- · One CF-50 model filters with cartridge.
- · Water proof electrical control box.
- Skimmer is at right/left side with nozzles at front side.25 micron filtration with 4.2 sq meter surface area of filter.
- · Three stage: a) skimmer/strainer/cartridge Filtration.
- · Colors: White/blue or as per requirement.
- Pool Size 20x25x4ft (500 sq. ft)
- Pipeless Filter 6000 L/hr
- Circulation Pump 1 HP
- Filter-4.2 sq. ft