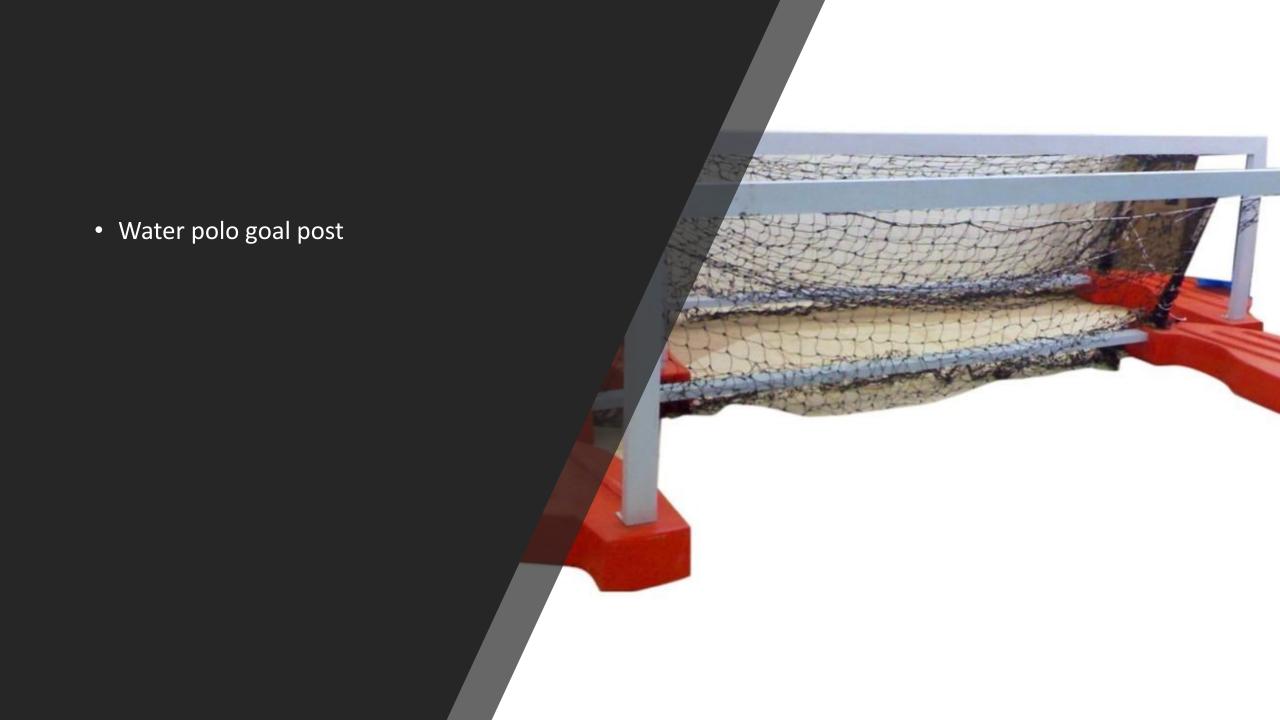

Two sizes of floats are available with diameter 100mm and 150 mm.

Length can vary from 10 meter to 50 meter.

Dolphin Fountain:

DOLPHIN FOUNTAIN is 1.2

Water Polo Goal Post:

Pipe Less Filter: Every swimming pool need water & for that to filter we need water filtration system. The dust enter in swimming pool are get cleaned by filter which settled on floor or dissolved in water which can not be seen with naked eye.