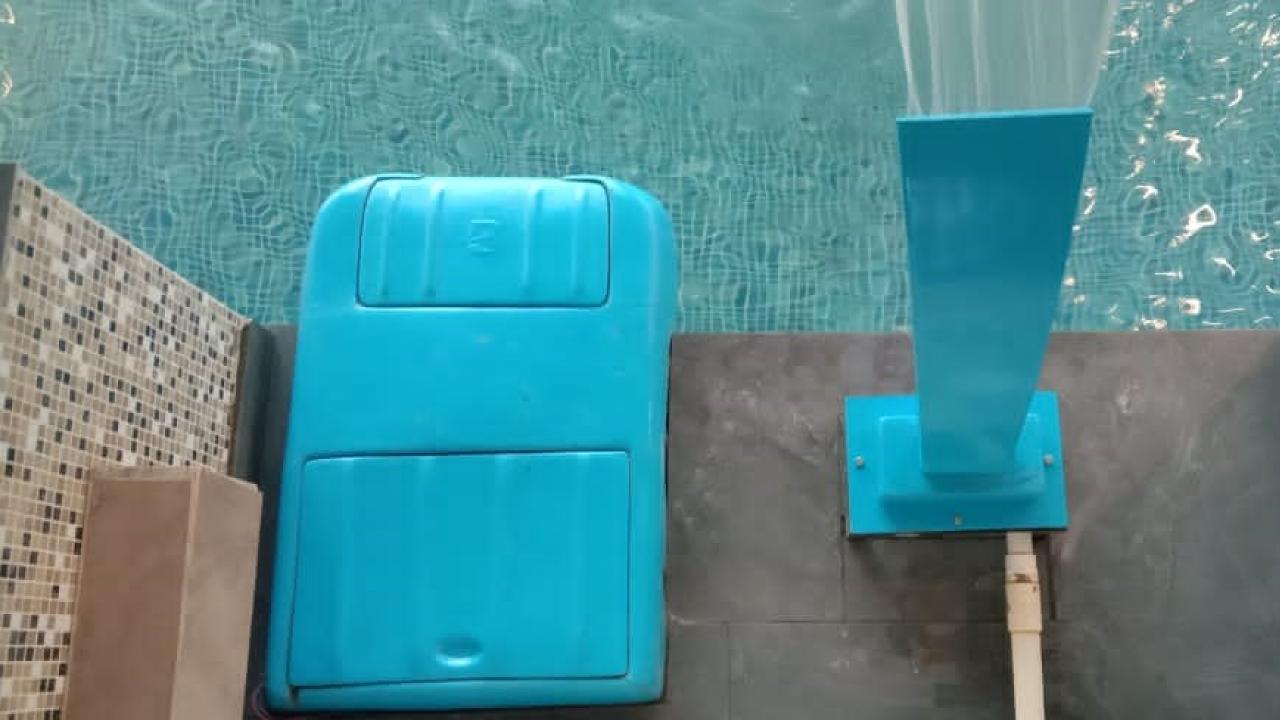

# SWIMMING POOL PIPELESS FILTER - DECK MOUNTED FILTER

#### Deck Mounted Filter - Domestic

#### Make: Arrdevpools (patented design)

- One inbuilt skimmer and two filter water outlet nozzles on both sides.
- · One under water light 100w/12v with electronic transformer.
- · One hp motored pump.
- · One CF-50 model filters with cartridge.
- · Water proof electrical control box.
- Skimmer is at right/left side with nozzles at front side.25 micron filtration with 4.2 sq meter surface area of filter.
- · Three stage: a) skimmer/strainer/cartridge Filtration.
- · Colors: White/blue or as per requirement.
- Pool Size 20x25x4ft (500 sq. ft)
- Pipeless Filter 6000 L/hr
- Circulation Pump 1 HP
- Filter-4.2 sq. ft