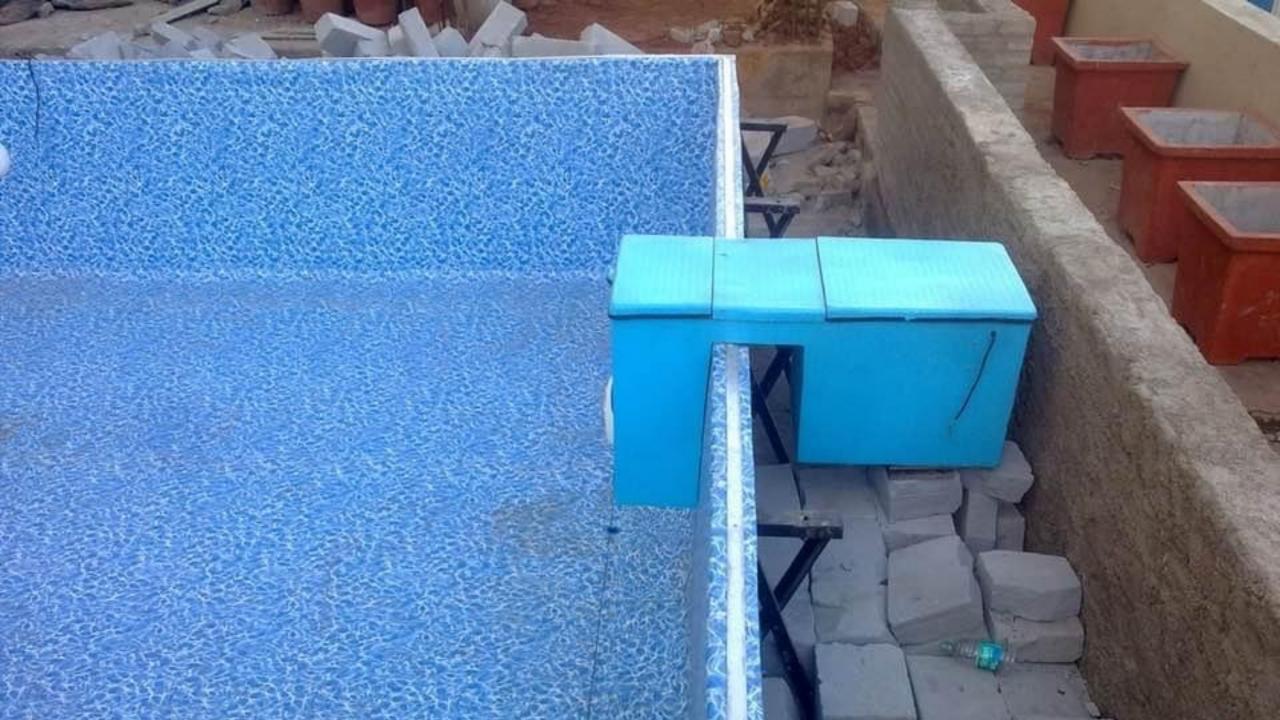

#### **Deck Mounted Pipeless Filter - Commercial**

In this model no cutting required at pool deck, the machines like filter and pumps are fixed on the deck of swimming pool. Useful and efficient for water bodies/swimming pool with depth more than 600mm and where wall is thick and no cutting is possible.

- Deck Mounted Pipe less FilterAF-13.5 DECK-F-50.
- Swimming pool of surface up to 600 sq. ft.(30ft x20ft x4ft) bigger pool the multiple unit is required.
- Filtration Capacity 10000liters/hour.Pump flow rate: 25000/hr.
- Filter 12.4 sq. feet
- Patented Design (fibre glass is not affected by chlorine, heat and cold).