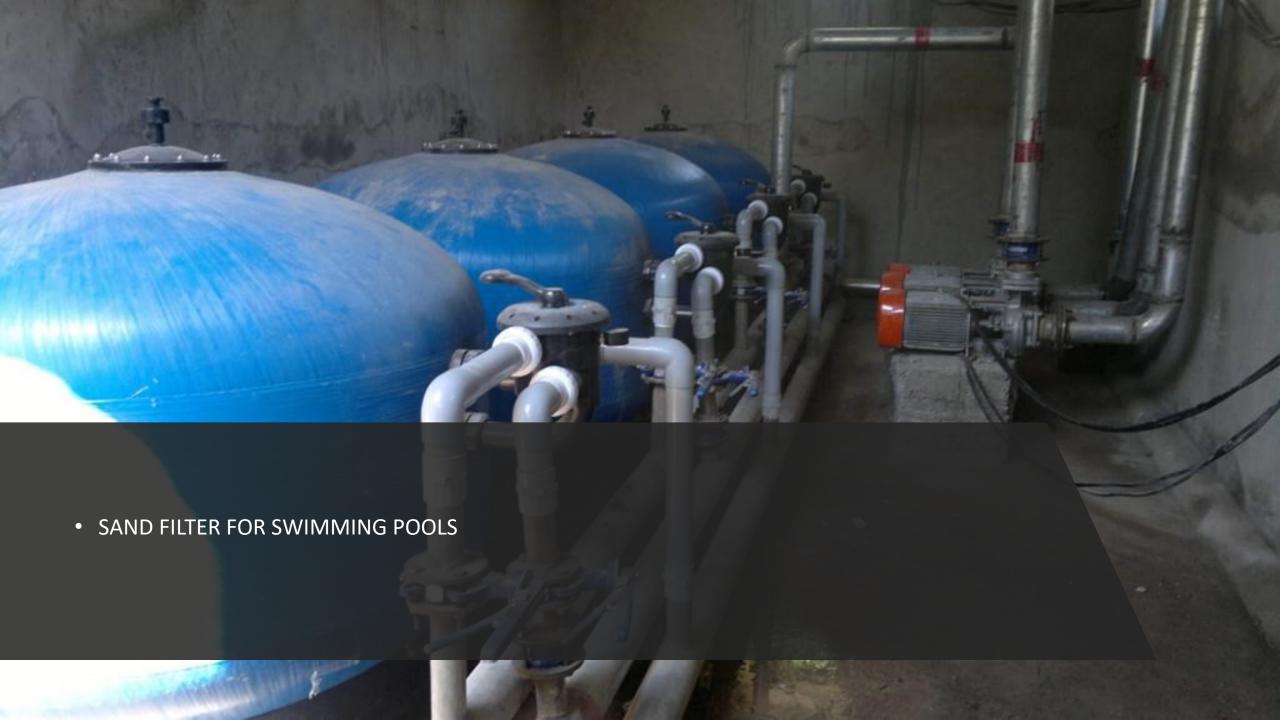

# Swimming Pool Filtration system

Modern Pipeless Filters (Patented) & conventional Sand Filtration system

 Sand Filters: Sand filter water filtration with multi-port valves.

These are the filter used for more than 100 years. The basic principal is this that sand small particles stop the suspended impurity of water up to 30-40 micron and let water pass out of it. The casing of filter can be made of MS or fibre glass as per manufacturer parameter. There are two kind of sand filters, pressure sand filters and high rate sand filters. Pressure sand filters are big in size and give better filtration while high rate sand filters are small and give normal filtration which is good enough for swimming pool.

#### **DESIGN FLOW RATE**

| DESIGNATED TO MAKE |                  |                |               |                      |             |
|--------------------|------------------|----------------|---------------|----------------------|-------------|
| Model              | Diameter<br>(mm) | Height<br>(mm) | Valve<br>(mm) | Filter area<br>sq. m | Flow rate   |
| SF-625             | 625              | 780            | 38            | 0.30                 | 9000 L/hr.  |
| SF-750             | 750              | 910            | 50            | 0.45                 | 13500 L/hr. |
| SF-900             | 900              | 1105           | 50            | 0.64                 | 19200 L/hr. |
| SF-1000            | 1000             | 1225           | 50            | 0.70                 | 23300 L/hr. |
| SF-1200            | 2000             | 1340           | 50            | 1.13                 | 39000 L/hr. |
| SFC-1400           | 1400             | 1530           | 50            | 1.54                 | 46200 L/hr. |
| SFC-1800           | 1800             | 1950           | 100           | 2.70                 | 61000 L/hr. |
| SFC-2000           | 2000             | 2400           | 100           | 3.14                 | 75000 L/hr. |
|                    |                  |                |               |                      |             |