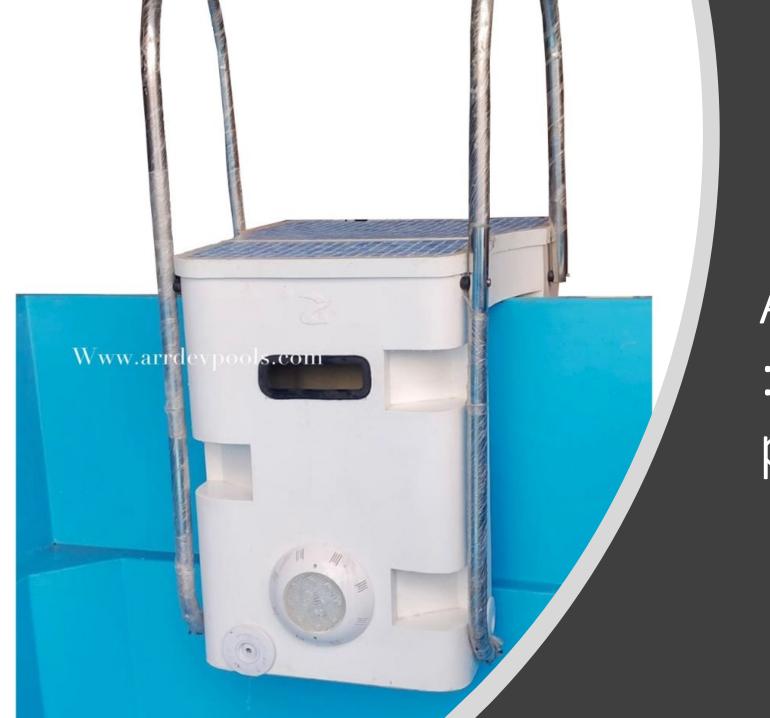

#### Make: Arrdevpools (patented design)

- One inbuilt skimmer and two filter water outlet nozzles on both sides.
- · One under water light 100w/12v with electronic transformer.
- · One hp motored pump.
- · One CF-50 model filters with cartridge.
- · Water proof electrical control box.
- Skimmer is at right/left side with nozzles at front side.25 micron filtration with 4.2 sq meter surface area of filter.
- · Three stage: a) skimmer/strainer/cartridge Filtration.
- · Colors: White/blue or as per requirement.
- Pool Size 20x25x4ft (500 sq. ft)
- Pipeless Filter 6000 L/hr
- Circulation Pump 1 HP
- Filter-4.2 sq. ft

All in one filter : 500 sq feet pool capacity