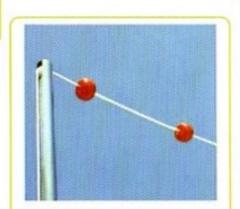

Diving boards: Fina design parameter for diving board 5m to 0.5 m

Water Sheet Fountain 600 mm height sheet fountain made up of fibre glass with inlet connection.

Back Stroke Indicator and False Start Rope

back stroke indicator are the flaged rope on the height of 1.8 meter of water level and get support with ss pole on both side.