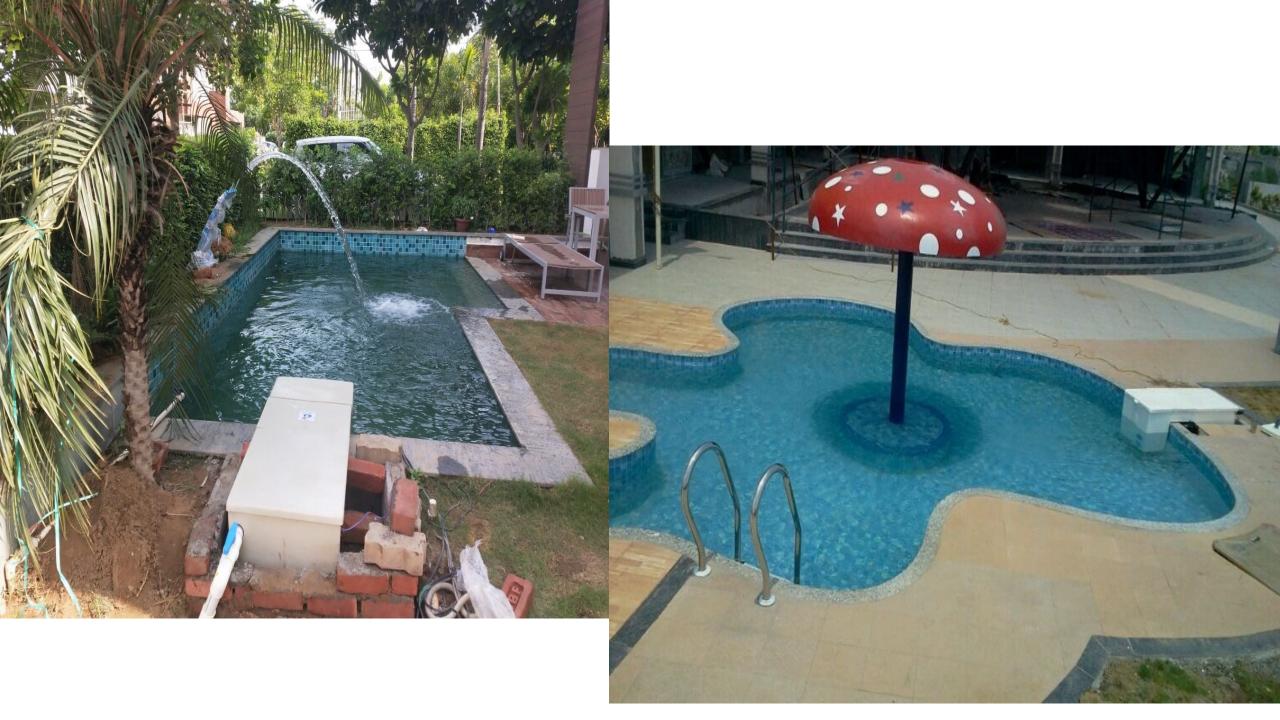

#### 1. Fountain:

Mushroom Fountain: Made of fibreglass with plate form or without plate form. The size of Canopy is 1 meter diameter. The Height of fountain is 1500mm.

This can work with swimming pool or independently.

Diving boards: Fina design parameter for diving board 5m to 0.5 m

Water Sheet Fountain 600 mm height sheet fountain made up of fibre glass with inlet connection.

Back Stroke Indicator and False Start Rope