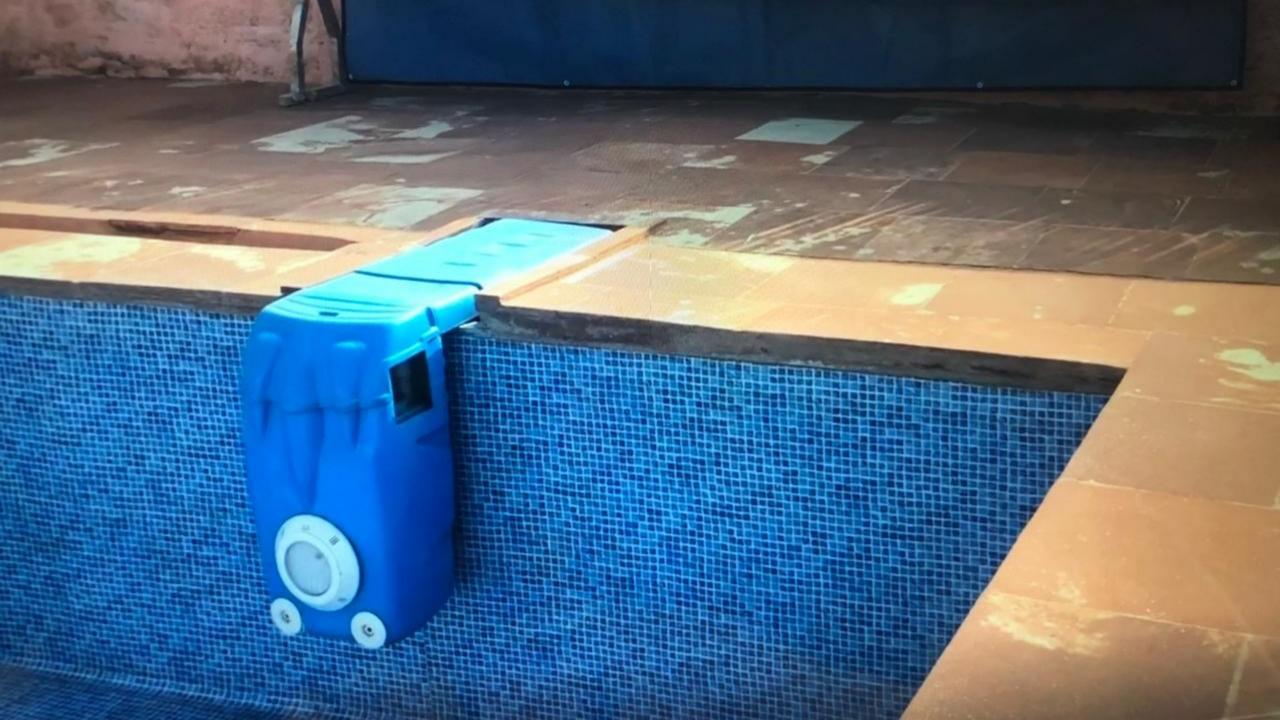

# SWIMMING POOL PIPELESS FILTER - RETROFIT FILTER

#### Retrofit Pipeless Filter

In this kind of filter no cutting required at pool wall, the machines like filter and pumps are fixed on the deck of swimming pool.

- Retrofit Pipe less Filter Model: AF-15Retro-F-100.
- One unit is for swimming pool surface up to 800 sq ft. (40ft x20ft x4 ft).
- For bigger pool the multiple units is required.
- Pump flow rate: 45000 liter/hr.
- Pipe less Filter of Capacity: 15000 liters/hr. (residential pools)
- One under water light 100w/12v with electronic transformer LED.
- One 1.5 hp motored pump.
- Two CF-50 model filters with cartridge.
- Water proof electrical control box.
- Skimmer is at side with nozzles at front side.
- 25 micron filter with 9.4 sq meter surface area of filter.
- . Three stage: a) skimmer/strainer/cartridge Filtration.
- Colors: White/blue or as per requirement(Customized).
- Fiber glass is unaffected from chlorine, heat & acids.