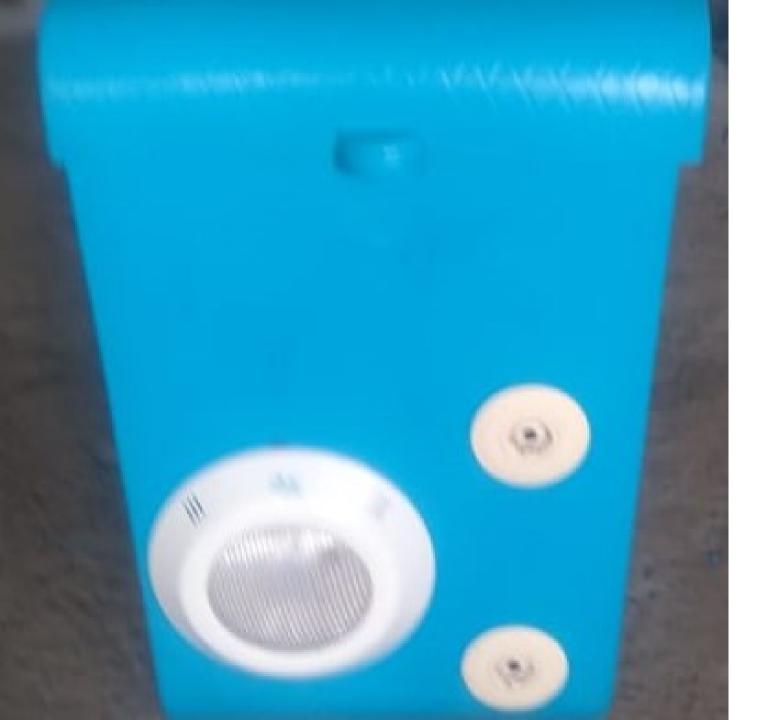

#### Make: Arrdevpools (patented design)

- One inbuilt skimmer and two filter water outlet nozzles on both sides.
- · One under water light 100w/12v with electronic transformer.
- · One hp motored pump.
- · One CF-50 model filters with cartridge.
- · Water proof electrical control box.
- Skimmer is at right/left side with nozzles at front side.25 micron filtration with 4.2 sq meter surface area of filter.
- · Three stage: a) skimmer/strainer/cartridge Filtration.
- · Colors: White/blue or as per requirement.
- Pool Size 20x25x4ft (500 sq. ft)
- Pipeless Filter 6000 L/hr
- Circulation Pump 1 HP
- Filter-4.2 sq. ft