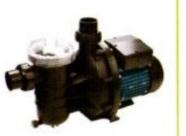

Circulation pumps are to feed water to the filter from the swimming pool via the skimmers or the overflow channels. The water comes back to the pool as filtered and disinfected water.

The capacity of pump and motor is decided as per the size of pool. The prefilter is must to safe guard of pump.