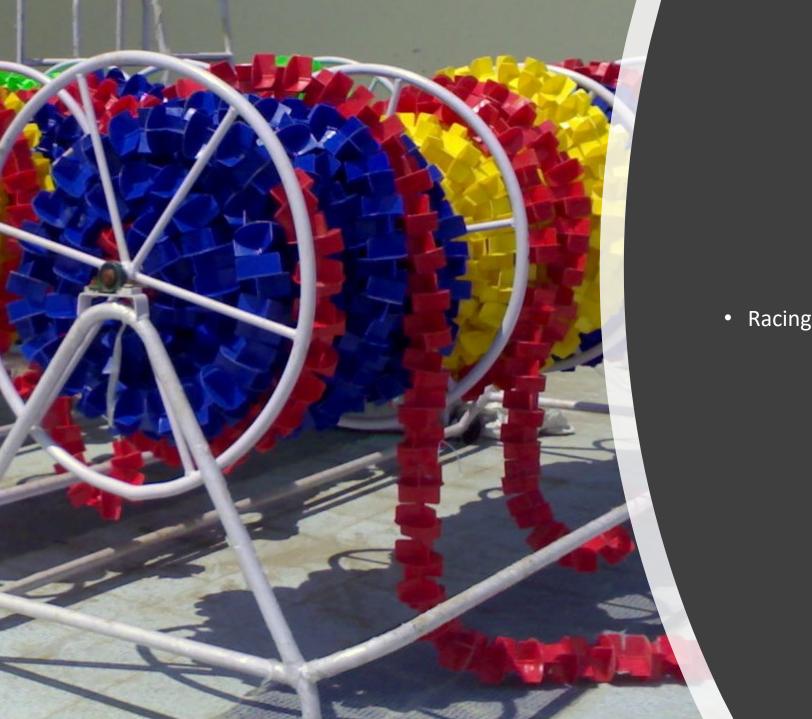

#### Divider/racing float lanes:

For swimming competition, the floating lanes are the dividing lines among the swimmers.

These are anti wave and design in such a way that any flow of water does not move them from its place.

Two sizes of floats are available with diameter 100mm and 150 mm.

Length can vary from 10 meter to 50 meter.

Dolphin Fountain:

DOLPHIN FOUNTAIN is 1.2

Water Polo Goal Post:

Pipe Less Filter: Every swimming pool need water & for that to filter we need water filtration system. The dust enter in swimming pool are get cleaned by filter which settled on floor or dissolved in water which can not be seen with naked eye.

Deck Mounted Prefab Pool

Semi Oly Pool with

• Racing lane binder stand