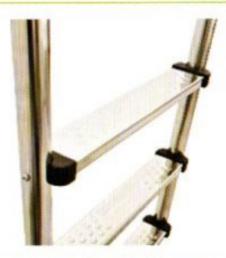

6. Swimming pool ladders and bars: 2-6 steps.

Pool ladder and safety side wall bar or steps bars are made of stain less steel with flat steps made of fibre glass for non skid and long life.

Side bar for pool is made of ss 304 and diameter is 25 mm.

Pool ladder made of 38 mm diameter SS-304 Tube.