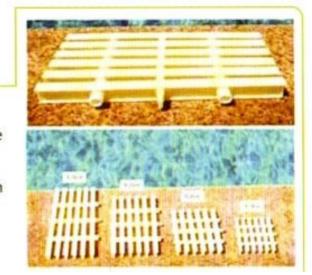

Overflow swimming pools needed drain gratting to cover the overflow channel.

Width of grating for medium size pool : 250mm wide with fixtures.

Width of Grating for large pools: 300 mm wide with fixtures.

Overflow Grating made of HD plactic with allow