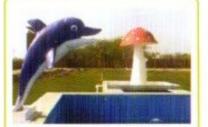

#### 1. Fountain:

Mushroom Fountain: Made of fibreglass with plate form or without plate form. The size of Canopy is 1 meter diameter. The Height of fountain is 1500mm.

This can work with swimming pool or independently.

Two sizes of floats are available with diameter 100mm and 150 mm.

Length can vary from 10 meter to 50 meter.

Dolphin Fountain:

DOLPHIN FOUNTAIN is 1.2

Water Polo Goal Post:

Pipe Less Filter: Every swimming pool need water & for that to filter we need water filtration system. The dust enter in swimming pool are get cleaned by filter which settled on floor or dissolved in water which can not be seen with naked eye.