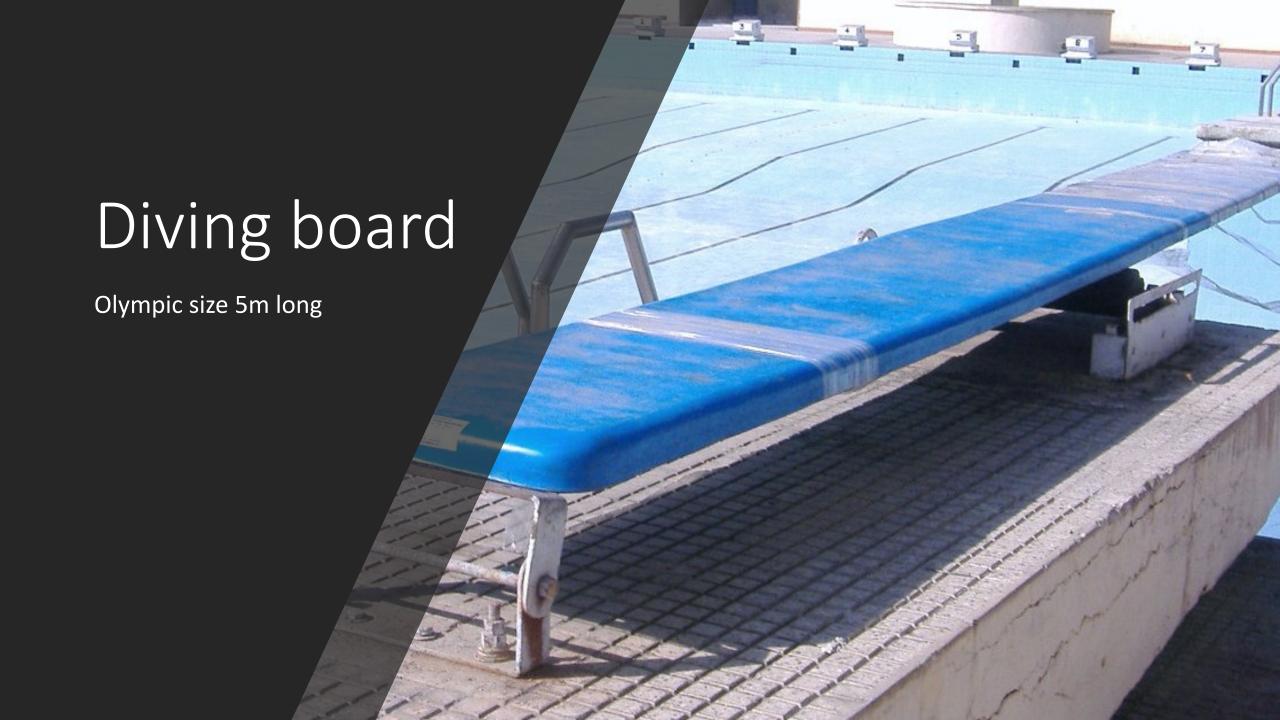

Diving boards: Fina design parameter for diving board 5m to 0.5 m

Water Sheet Fountain 600 mm height sheet fountain made up of fibre glass with inlet connection.

Back Stroke Indicator and False Start Rope