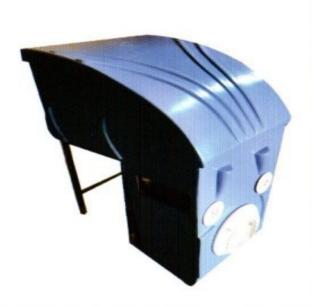

# SWIMMING POOL PIPELESS FILTER - DECK MOUNTED FILTER

#### Deck Mounted Filter - Domestic

#### Make: Arrdevpools (patented design)

- One inbuilt skimmer and two filter water outlet nozzles on both sides.
- · One under water light 100w/12v with electronic transformer.
- · One hp motored pump.
- · One CF-50 model filters with cartridge.
- · Water proof electrical control box.
- Skimmer is at right/left side with nozzles at front side.25 micron filtration with 4.2 sq meter surface area of filter.
- · Three stage: a) skimmer/strainer/cartridge Filtration.
- · Colors: White/blue or as per requirement.
- Pool Size 20x25x4ft (500 sq. ft)
- Pipeless Filter 6000 L/hr
- Circulation Pump 1 HP
- Filter-4.2 sq. ft