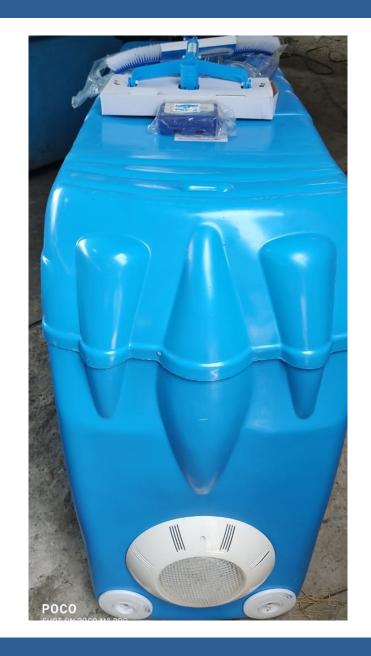

#### MINI PIPELESS FILTER

One filter good for pool size upto: 20x20 x 4 ft (400 sq. ft.)

Model No: AF- MINI-F-50

Patented Design

- Pipe less Filter of Capacity 5500liters/hour.
- One ½ hp motored pump.
- One CF-50 model filters with cartridge.
- 25 micron filtration with 4.2 sq meter surface area of filter. Under water light of 100w/12V

# Mini pipeless filter

- Cartidge filter based 25 micron filtration good for 500 sq feet pool .
- Flow rate 5000/ hr.
- Depth minimum 600mm.