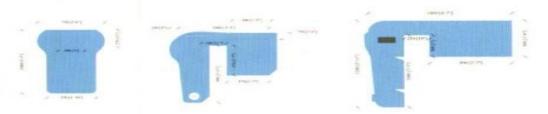

#### MINI PIPELESS FILTER

One filter good for pool size upto: 20x20 x 4 ft (400 sq. ft.)

Model No: AF- MINI-F-50

Patented Design

- Pipe less Filter of Capacity 5500liters/hour.
- One ½ hp motored pump.
- One CF-50 model filters with cartridge.
- 25 micron filtration with 4.2 sq meter surface area of filter. Under water light of 100w/12V

# Mini pipeless filter

- Cartidge filter based 25 micron filtration good for 500 sq feet pool .
- Flow rate 5000/ hr.
- Depth minimum 600mm.