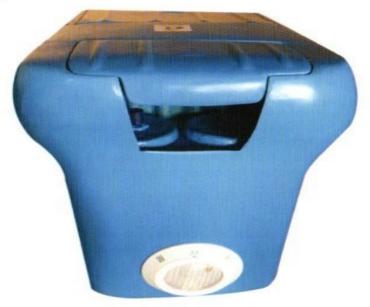

#### MINI PIPELESS FILTER

One filter good for pool size upto: 20x20 x 4 ft (400 sq. ft.)

Model No: AF- MINI-F-50

Patented Design

- Pipe less Filter of Capacity 5500liters/hour.
- One ½ hp motored pump.
- One CF-50 model filters with cartridge.
- 25 micron filtration with 4.2 sq meter surface area of filter. Under water light of 100w/12V

# Mini pipeless filter

- Cartidge filter based 25 micron filtration good for 500 sq feet pool .
- Flow rate 5000/ hr.
- Depth minimum 600mm.

#### Make: Arrdevpools (patented design)

- One inbuilt skimmer and two filter water outlet nozzles on both sides.
- · One under water light 100w/12v with electronic transformer.
- · One hp motored pump.
- · One CF-50 model filters with cartridge.
- · Water proof electrical control box.
- Skimmer is at right/left side with nozzles at front side.25 micron filtration with 4.2 sq meter surface area of filter.
- · Three stage: a) skimmer/strainer/cartridge Filtration.
- · Colors: White/blue or as per requirement.
- Pool Size 20x25x4ft (500 sq. ft)
- Pipeless Filter 6000 L/hr
- Circulation Pump 1 HP
- Filter-4.2 sq. ft