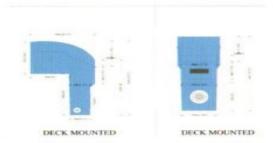

# SWIMMING POOL PIPELESS FILTER - DECK MOUNTED FILTER

## **SWIMMING POOL PIPELESS FILTER - DECK MOUNTED FILTER**

#### **Deck Mounted Pipeless Filter - Commercial**

In this model no cutting required at pool deck, the machines like filter and pumps are fixed on the deck of swimming pool. Useful and efficient for water bodies/swimming pool with depth more than 600mm and where wall is thick and no cutting is possible.