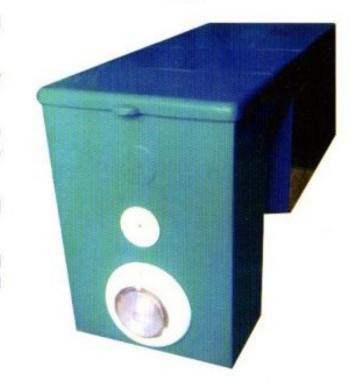

# SWIMMING POOL PIPELESS FILTER - DECK MOUNTED FILTER

#### Deck Mounted Filter - Domestic

#### Make: Arrdevpools (patented design)

- One inbuilt skimmer and two filter water outlet nozzles on both sides.
- · One under water light 100w/12v with electronic transformer.
- · One hp motored pump.
- · One CF-50 model filters with cartridge.
- · Water proof electrical control box.
- Skimmer is at right/left side with nozzles at front side.25 micron filtration with 4.2 sq meter surface area of filter.
- · Three stage: a) skimmer/strainer/cartridge Filtration.
- · Colors: White/blue or as per requirement.
- Pool Size 20x25x4ft (500 sq. ft)
- Pipeless Filter 6000 L/hr
- Circulation Pump 1 HP
- Filter-4.2 sq. ft