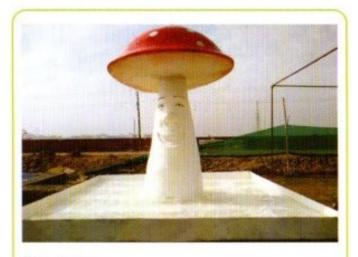

#### 1. Fountain:

Mushroom Fountain: Made of fibreglass with plate form or without plate form. The size of Canopy is 1 meter diameter. The Height of fountain is 1500mm.

This can work with swimming pool or independently.