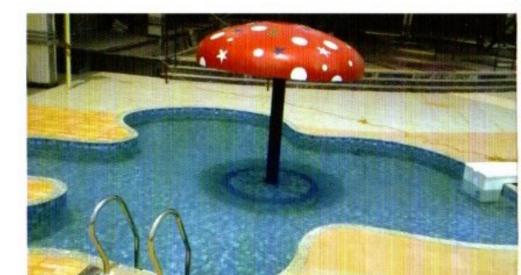

#### 1. Fountain:

Mushroom Fountain: Made of fibreglass with plate form or without plate form. The size of Canopy is 1 meter diameter. The Height of fountain is 1500mm.

This can work with swimming pool or independently.