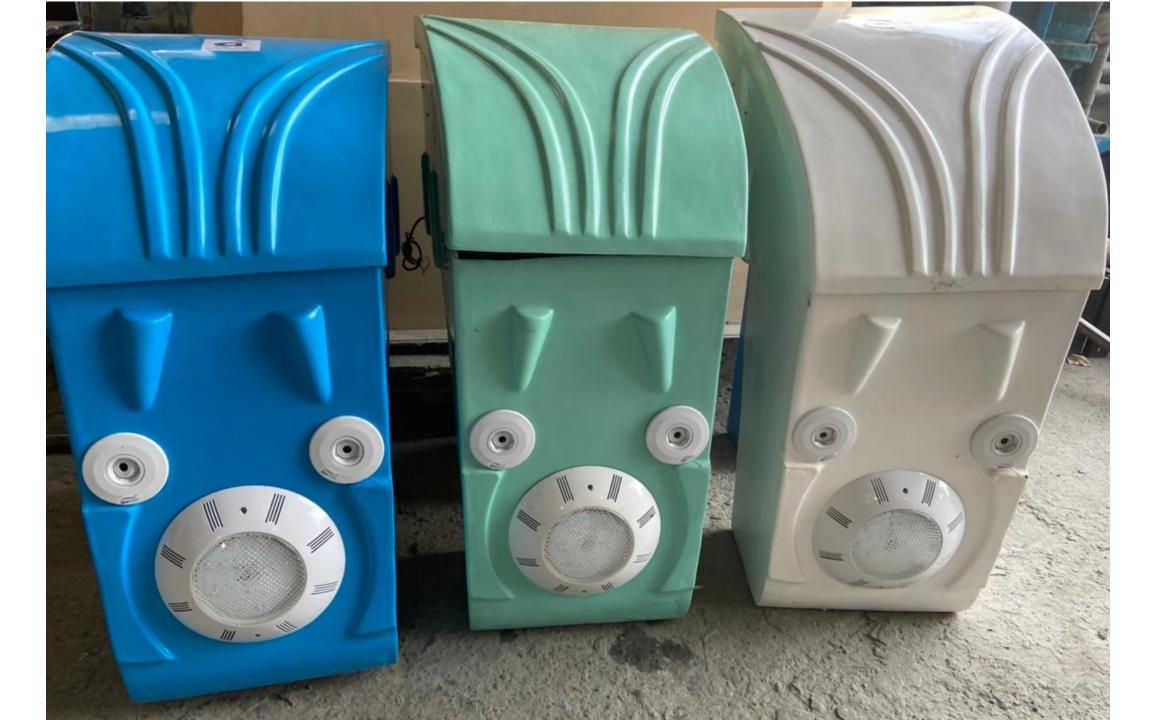

#### Make: Arrdevpools (patented design)

- One inbuilt skimmer and two filter water outlet nozzles on both sides.
- · One under water light 100w/12v with electronic transformer.
- · One hp motored pump.
- · One CF-50 model filters with cartridge.
- · Water proof electrical control box.
- Skimmer is at right/left side with nozzles at front side.25 micron filtration with 4.2 sq meter surface area of filter.
- · Three stage: a) skimmer/strainer/cartridge Filtration.
- · Colors: White/blue or as per requirement.
- Pool Size 20x25x4ft (500 sq. ft)
- Pipeless Filter 6000 L/hr
- Circulation Pump 1 HP
- Filter-4.2 sq. ft

Arrdevpools make (This is compact system using the cartridge filter. These are fixed after completion of civil work in swimming pools.)

- One under light 100w/12v with electronic transformer.
- One 2.0 hp motored pump \*two cf 75 model filters with cartridge.
- Water proof electrical control box.
- Skimmer is at front side with nozzles at right and left side.
  25-micron filtration with 14 sq meter surface area of filter.
  cartridge Filtration.
- Colors: White/blue or as per requirement (Custom made)
  Fiber glass is unaffected from chlorine, heat & acids. Side nozzle for aeration and fountain (Optional)

#### Make & Features

- One inbuilt ladder three steps.
- · One under light 100w/12v with electronic transformer.
- One 1hp motored pump.
- One CF-75 model filters with cartridge, air safety valve and pressure gauge with 0-2kg/cm2 working pressure.
- · Skimmer is right side with nozzles in front and left side.
- · Three stage: a) skimmer/strainer/cartridge Filtration.
- Colors: White/blue or as per requirement (Custom made). Fibre glass is unaffected from chlorine, heat & acids. Side nozzle for aeration and fountain. (Optional)